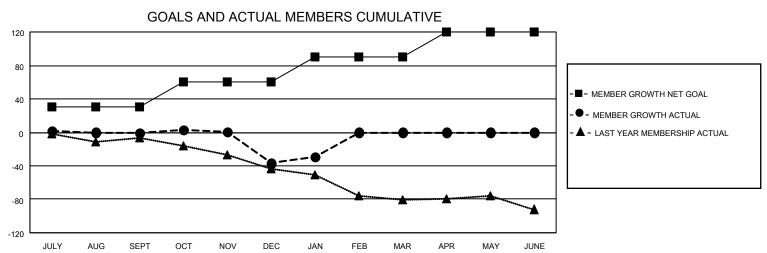

|                       | M             | YJHTNC    | MEMBERSH      | IIP PROGRE                                                                                               | SS REPOR               | RT                      |                                                  |
|-----------------------|---------------|-----------|---------------|----------------------------------------------------------------------------------------------------------|------------------------|-------------------------|--------------------------------------------------|
| LOCATION PE           | ENNSYLVANIA   |           | Distr         | ict 14 T                                                                                                 |                        | Results                 | as of: 1/31/2022                                 |
| Clubs                 |               |           |               | Members                                                                                                  |                        |                         |                                                  |
| RESULTS FOR 2021-2022 |               |           |               | RESULTS FOR 2021-2022                                                                                    |                        |                         |                                                  |
| QUARTER               | NEW CLUB GOAL | NEW CLUBS | DROPPED CLUBS | QUARTER MEM                                                                                              | BER GROWTH NET<br>GOAL | MEMBER GROWTH<br>ACTUAL | DROPPED<br>MEMBERS ACTUA<br>(including transfers |
| JULY/AUG/SEPT         | 0             | 0         | 0             | JULY/AUG/SEPT                                                                                            | 30                     | 24                      | 22                                               |
| OCT/NOV/DEC           | 0             | 0         | 0             | OCT/NOV/DEC                                                                                              | 30                     | 36                      | 72                                               |
| JAN/FEB/MAR           | 0             | 0         | 2             | JAN/FEB/MAR                                                                                              | 30                     | 29                      | 19                                               |
| APR/MAY/JUNE          | 1             | 0         | 0             | APR/MAY/JUNE                                                                                             | 30                     | 0                       | 0                                                |
| 0.8                   | GOALS         | AND ACTUA | L NEW CLUBS C | CUMULATIVE                                                                                               | •                      |                         |                                                  |
| 0.6                   |               |           |               | -■- CURRENT YEAR GOALS FOR NEW CLUBS - ●- CURRENT YEAR ACTUAL NEW CLUBS - ▲ - LAST YEAR ACTUAL NEW CLUBS |                        |                         |                                                  |
| 0.4                   |               |           |               |                                                                                                          |                        |                         |                                                  |
| 0.2                   |               |           |               |                                                                                                          |                        |                         |                                                  |